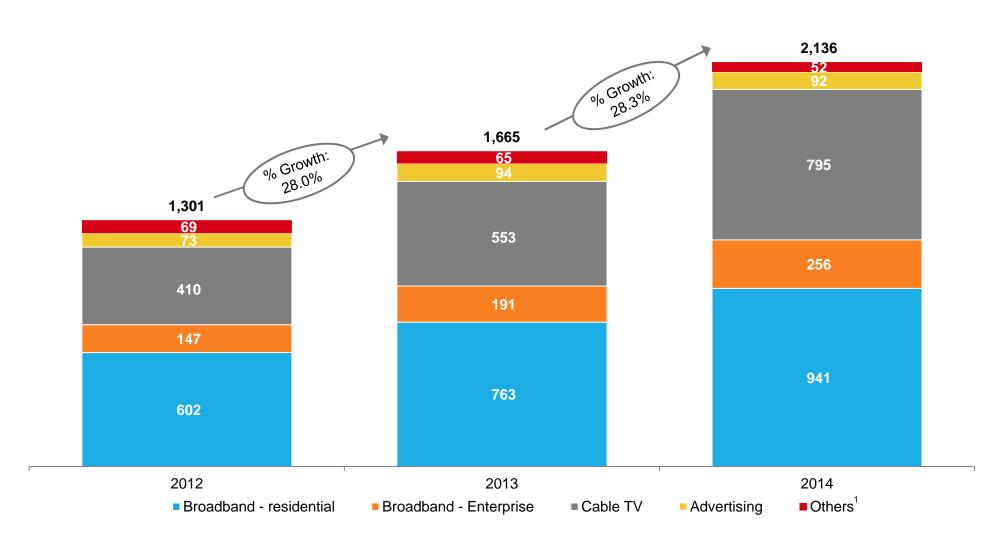

# Strong revenue growth continues in FY 2014

#### Revenue (IDR bn)

<sup>&</sup>lt;sup>1</sup> "Others" primarily includes revenue from installation charges, sales of cable modems and promotional items