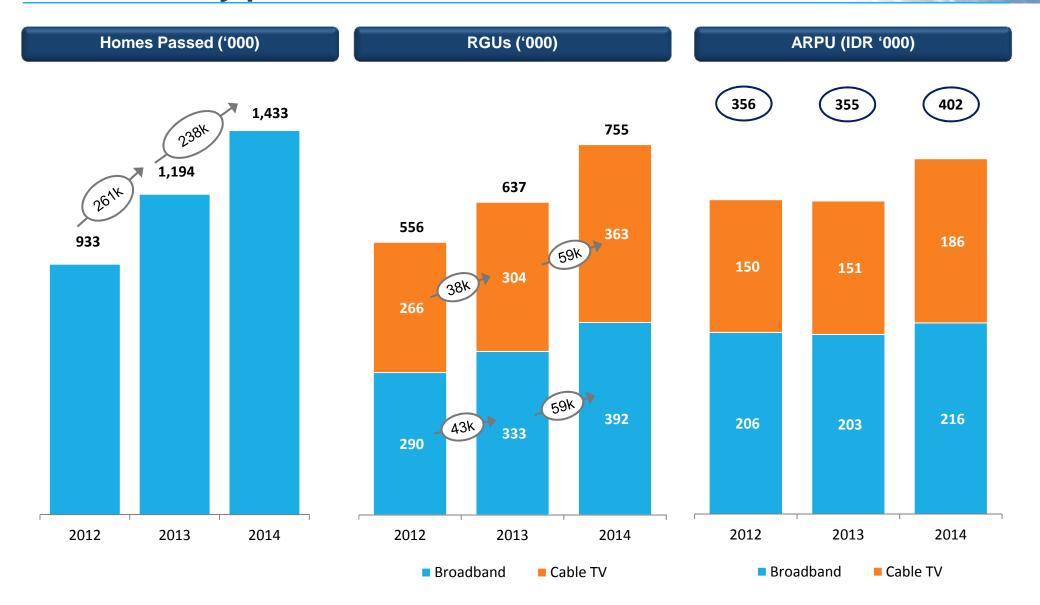

Continued network expansion which at 31 December 2014 comprised:

- 1.4 million homes passed, an additional of 238k homes passed in 2014
- 392,134 broadband RGUs
- 362,643 Cable TV RGUs

Maintained high bundling rates:

 93% of customers subscribe to both NGBB and Cable TV Services, up from 91% from the prior year

**Shareholding structure as of December 2014:** 

- First Media - 33.82%

- ALD - 33.45%

- Public - 32.73%

### Link Net's key performance indicators