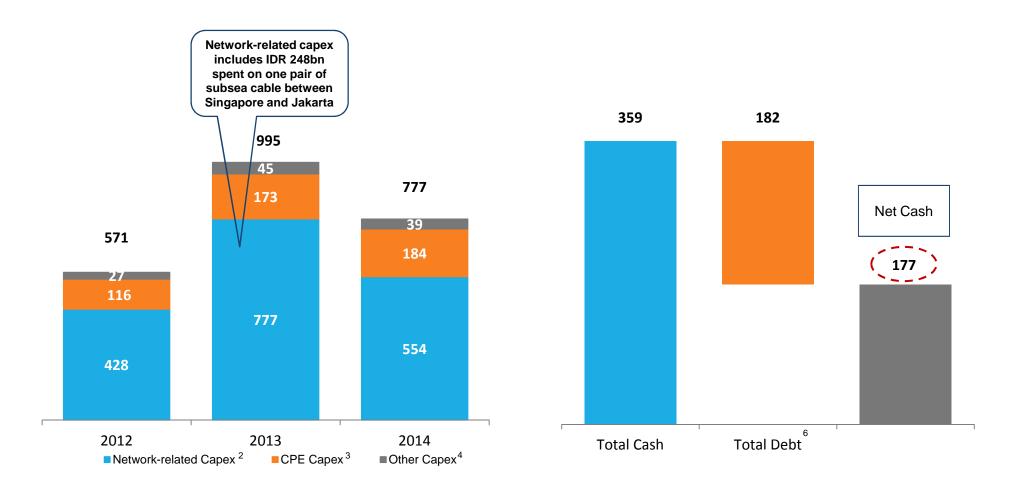

### Continued expansion funded by cash

Capex breakdown<sup>1</sup> (IDR bn)

Net Cash with large leverage capacity<sup>5</sup> (IDR bn)

<sup>&</sup>lt;sup>1</sup> Capital expenditure represents additions to property, plant and equipment (PPE)

<sup>&</sup>lt;sup>2</sup> Network-related capital expenditure is the sum of additions to head-end electronics and network service control points

<sup>&</sup>lt;sup>3</sup> CPE capital expenditure is the sum of additions to converters, decoders, cable modem and set-top boxes

<sup>&</sup>lt;sup>4</sup> Other capital expenditure is the sum of additions to land, buildings, leasehold improvements, furniture and fixtures, office equipment and vehicles

<sup>&</sup>lt;sup>5</sup> Total debt and cash position as of December 2014

<sup>&</sup>lt;sup>6</sup> Total debt includes vendor financing