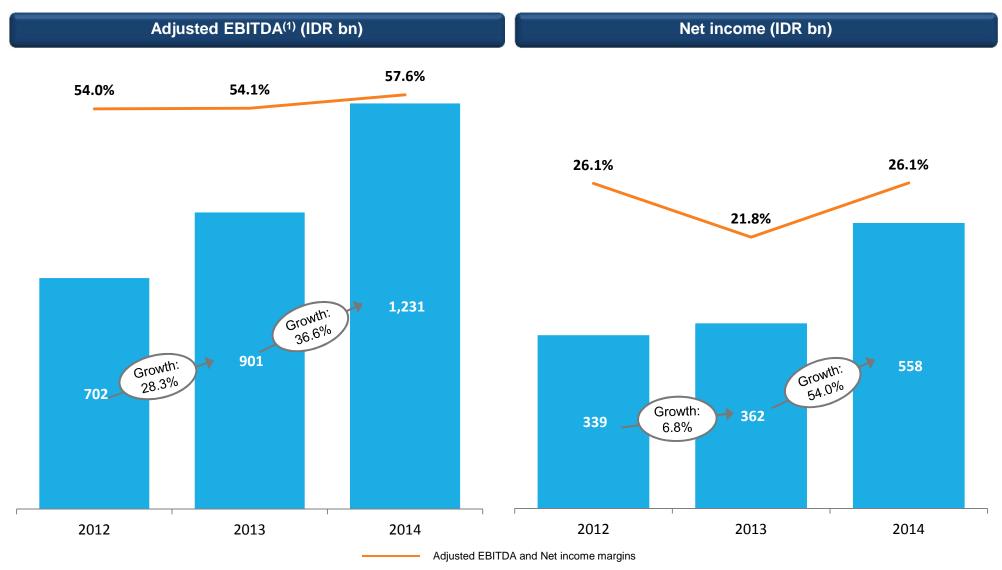

### **Key highlights – FY 2014**

Strong growth and profitability in 2014 compared to 2013:

- Revenue of Rp2,136.0 billion up 28.3%
- Adjusted EBITDA of Rp1,230.7 billion up 36.6%
- NPAT of Rp557.9 billion up 54.0%

## Continued margins improvement and profitability

<sup>&</sup>lt;sup>1</sup> Adjusted EBITDA is a non-GAAP measure and is defined as the Company's profit for the year before finance costs, finance income, share of loss in associate, income tax expenses, depreciation and amortisation and is adjusted by adding back certain non- recurring expenses to the Company's profit for the year. The non-recurring expenses during the period under review comprise: (1) impairment charges related to a one time policy change of IDR 13.1 bn which reflected charges taken in connection with the change in the calculation of chum and the discontinuation of the Selected Promotional Package and (2) fees related to corporate action of the Company amounting to IDR 13.3bn for 2013