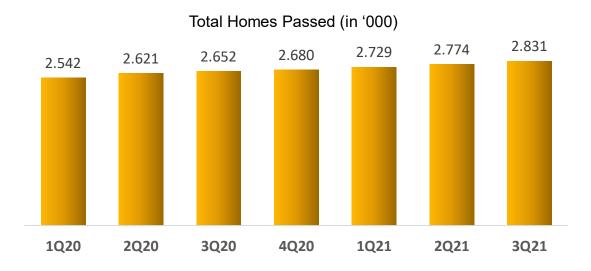

### **Total Home Passed**

Home pass additions as at 9 months 2021 was **151 thousand** compared with **183 thousand** at the same time in 2020. We target to add a total of at least 180 thousand home passes to our network for full year 2021. As of 9 months 2021 Link Net has a total of **2.8** million homes passed

**Revenue** increased **1.7%** Quarter on Quarter

**Revenue** grew **11.7%** In 1H21 vs 1H20 Home Passed Addition of 45k Homes Passed in 2Q21

Home Passed Addition of 57k Homes Passed in 3Q21

**Total Home Passed** Of **2.83 million** as of September 2021