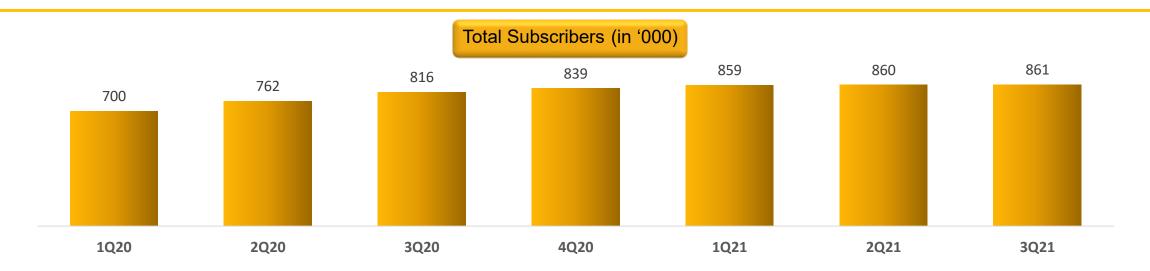

Net Subscriber Addition of **21k** as of 9M21

Total Subscribers of **861k** as of September 2021