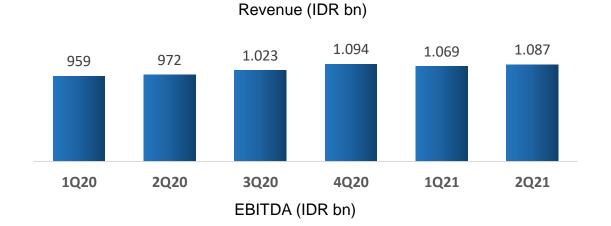

### **2Q21 Financial Results at Summary**

EBITDA grew 13.3% to IDR616bn in 2Q21 vs 2Q20

EBITDA Margin of 56.8% in 2Q21

EBITDA grew 16.4% to IDR1.23tn in 1H21 vs 1H20

EBITDA Margin of 57.2% in 2020

**Revenue** increased **11.9%** to **IDR1.09tn** in 2Q21 vs 2Q20

**Revenue** increased **1.7%** Quarter on Quarter

**Revenue** grew **11.7%** In 1H21 vs 1H20 Home Passed Addition of 45k Homes Passed in 2Q21

Home Passed Addition of 57k Homes Passed in 3Q21

**Total Home Passed** Of **2.83 million** as of September 2021