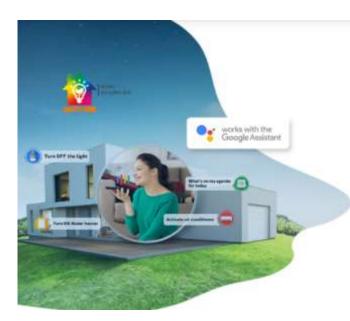

#### **Smart Home Offerings**

SMART HOME CINEMA Paket yang mendukung kenyamanan untuk: • Menduat HomeCinema ungian Anda. • Menyalakan perangkat TV, AC, Audio, Lampu hanya dengan Satu Riik/Perintah Suara. • Memindahkan ke channel favorit secara otomatis. Mengatur suhu ruangan atau warna tune lampu useuai keinginan secara otomatis. Link Net's smart home package, utilize smart bulbs, smart power outlets and infrared blasters, and with the integration to voice assistant, such as Google Assistant, the smart home package can seamlessly control various electronic equipment at home.