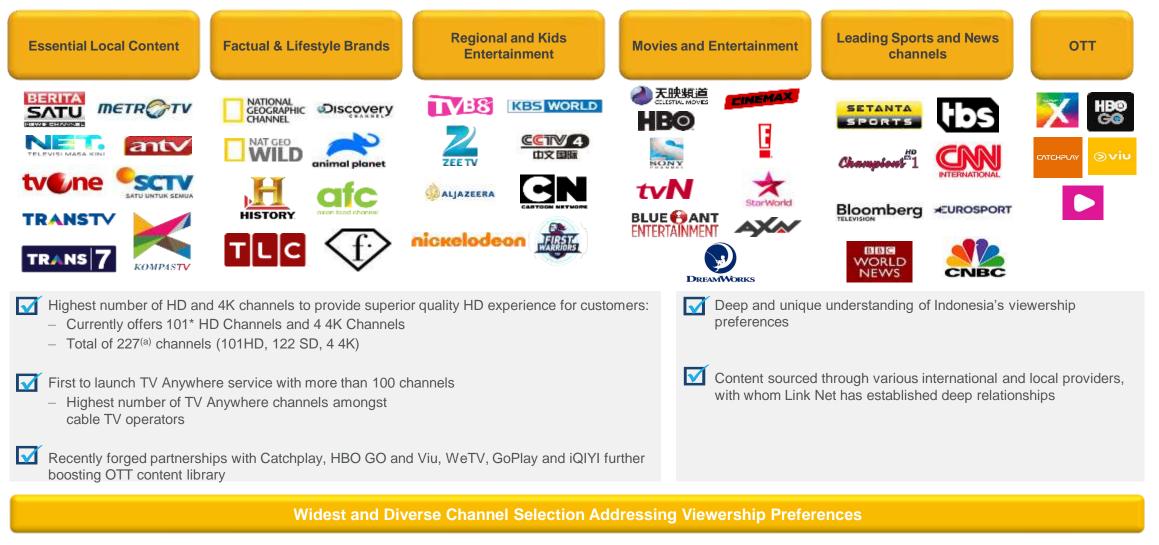

### Continued Commitment to Become the Leading Internet, Pay TV and Entertainment Provided in Indonesia

With Disney and Fox having exited the linear pay TV industry, Link Net has strategically prepared high-quality channels to replace the previous content. This includes adding both linear channels as well as OTT partnerships.

The new content is a suite of movies, children's entertainment and sports and include partners such as Paramount Networks, Dreamworks, Champions TV 1-4, TSB Sport 1-3, Boomerang, Galaxy and Viu.

Integration of OTT Partners Through Single Subscription

Link Net have released the first ever fully integrated OTT package in Indonesia called First Plus. Link Net's subscribers now can subscribe to multiple OTT providers at a price that is lower than if they subscribed to those OTT services directly themselves. The First Plus package integrates Catchplay, Viu & GoPlay.