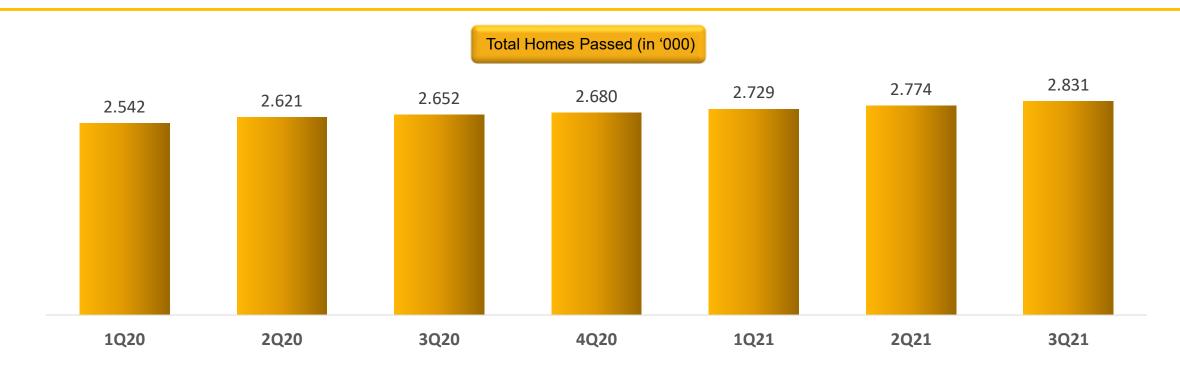

### **Total Home Passed**

Home pass additions as at 9 months 2021 was **151 thousand** compared with **183 thousand** at the same time in 2020. We target to add a total of at least 180 thousand home passes to our network for full year 2021. As of 9 months 2021 Link Net has a total of **2.8** million homes passed

**Revenue** increased **1.7%** Quarter on Quarter

**Revenue** grew **11.7%** In 1H21 vs 1H20 Home Passed Addition of 45k Homes Passed in 2Q21

Home Passed Addition of 57k Homes Passed in 3Q21

**Total Home Passed** Of **2.83 million** as of September 2021