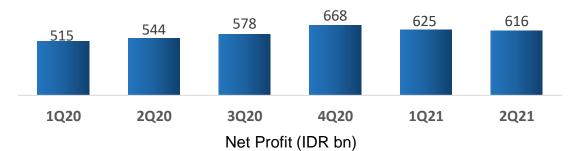

### **2Q21 Financial Results at Summary**

EBITDA grew 13.3% to IDR616bn in 2Q21 vs 2Q20

EBITDA Margin of 56.8% in 2Q21

EBITDA grew 16.4% to IDR1.23tn in 1H21 vs 1H20

EBITDA Margin of 57.2% in 2020

**Revenue** increased **11.9%** to **IDR1.09tn** in 2Q21 vs 2Q20