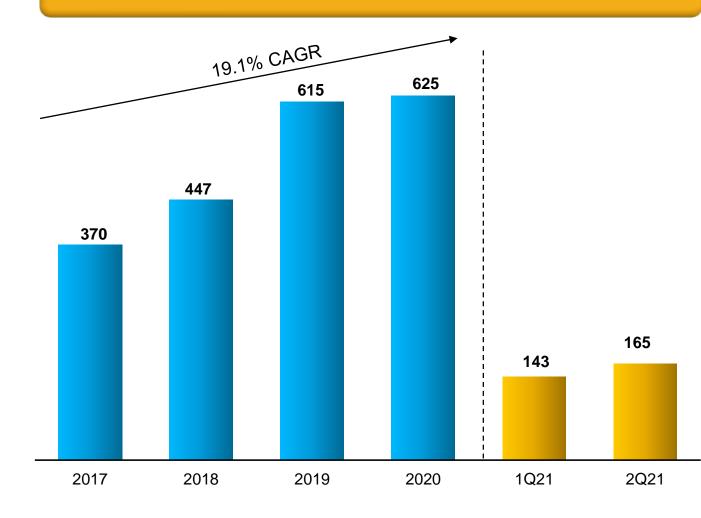

### **Enterprise Business – Consolidation of Existing Relationships**

**Enterprise Business Revenue (IDR bn)** 

Link Net's enterprise business has continued to grow in 2021 after a challenging 2020. More businesses are beginning to open and have staff return to the office

#### We consolidated many of

our existing Enterprise relationships over the past 18 months and have begun to strategically increase the breadth and value of many of these relationships.

Link Net had solid financial results in the 2nd quarter. Revenue and EBITDA increased by 12% and 14% respectively. Link Net's EBITDA margin remained strong as at the end of the 2nd quarter at 57%