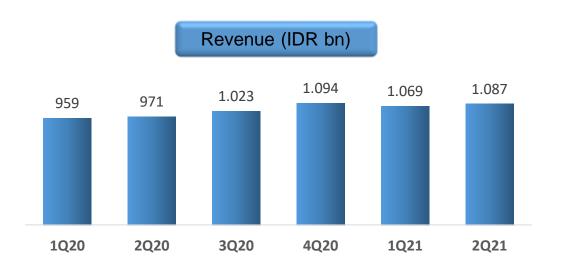

### **2Q21 Financial Results at Summary**

EBITDA grew 13.3% to IDR616bn in 2Q21 vs 2Q20

EBITDA Margin of 56.8% in 2Q21

EBITDA grew 16.4% to IDR1.23tn in 1H21 vs 1H20

EBITDA Margin of 57.2% in 2020

**Revenue** increased **11.9%** to **IDR1.09tn** in 2Q21 vs 2Q20

**Revenue** increased **1.7%** Quarter on Quarter

**Revenue** grew **11.7%** In 1H21 vs 1H20 Home Passed Addition of 45k Homes Passed in 2Q21

Home Passed Addition of 57k Homes Passed in 3Q21

**Total Home Passed** Of **2.83 million** as of September 2021