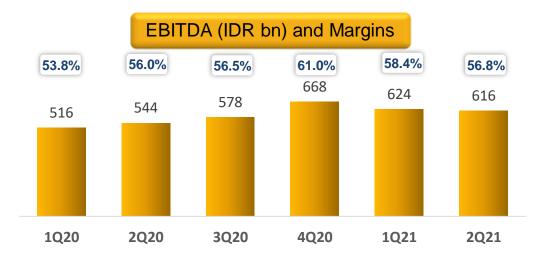

### **2Q21 Financial Results at Summary**

EBITDA grew 13.3% to IDR616bn in 2Q21 vs 2Q20

EBITDA Margin of 56.8% in 2Q21

EBITDA grew 16.4% to IDR1.23tn in 1H21 vs 1H20

EBITDA Margin of 57.2% in 2020

**Revenue** increased **11.9%** to **IDR1.09tn** in 2Q21 vs 2Q20

**Revenue** increased **1.7%** Quarter on Quarter

**Revenue** grew **11.7%** In 1H21 vs 1H20 Home Passed Addition of 45k Homes Passed in 2Q21

Home Passed Addition of 57k Homes Passed in 3Q21

**Total Home Passed** Of **2.83 million** as of September 2021