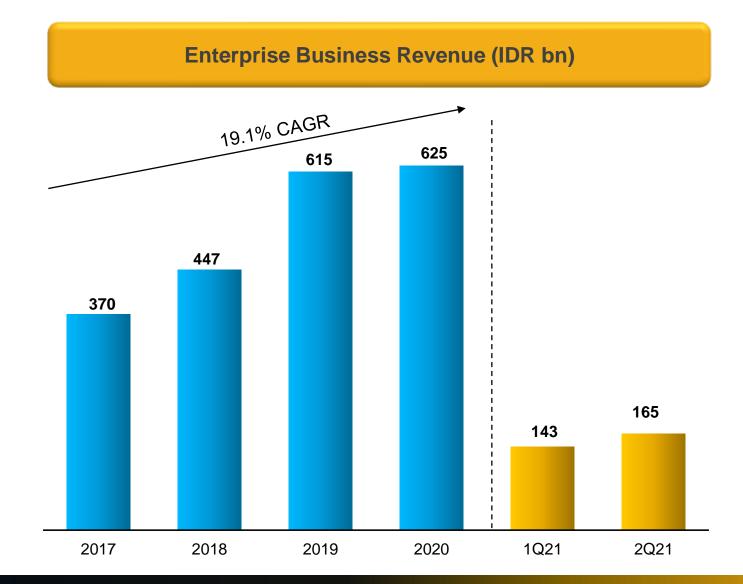

### **Enterprise Business – Consolidation of Existing Relationships**

**Enterprise Business Revenue (IDR bn)** 

Link Net's enterprise business has continued to grow in 2021 after a challenging 2020. More businesses are beginning to open and have staff return to the office

#### We consolidated many of

our existing Enterprise relationships over the past 18 months and have begun to strategically increase the breadth and value of many of these relationships.

Link Net had solid financial results in the 2nd quarter. Revenue and EBITDA increased by 12% and 14% respectively. Link Net's EBITDA margin remained strong as at the end of the 2nd quarter at 57%