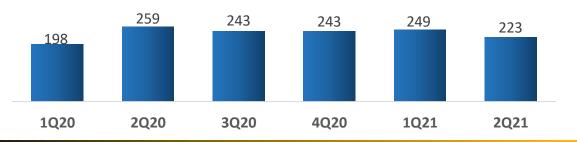

e a direct beneficiary of rising penetration."



### **2Q21 Financial Results at Summary**

EBITDA grew 13.3% to IDR616bn in 2Q21 vs 2Q20

EBITDA Margin of 56.8% in 2Q21

EBITDA grew 16.4% to IDR1.23tn in 1H21 vs 1H20

EBITDA Margin of 57.2% in 2020

**Revenue** increased **11.9%** to **IDR1.09tn** in 2Q21 vs 2Q20

**Revenue** increased **1.7%** Quarter on Quarter

**Revenue** grew **11.7%** In 1H21 vs 1H20 Home Passed Addition of 45k Homes Passed in 2Q21

Home Passed Addition of 57k Homes Passed in 3Q21

**Total Home Passed** Of **2.83 million** as of September 2021

Net Subscriber Addition of **21k** as of 9M21

Total Subscribers of **861k** as of September 2021



### **Enterprise Business – Continued Recovery**





### **Financial and Operational Results Recovery**





linknet







www.linknet.id | 2Q21 Earnings Webinar Presentation 28