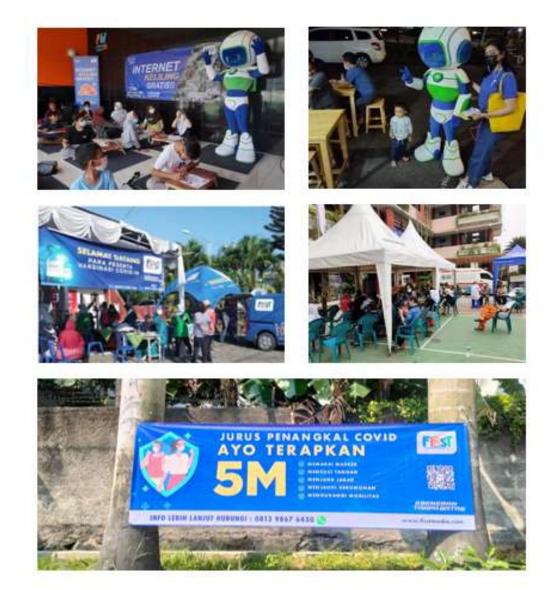

### **Marketing Strategy Adaptation During Mobility Restriction**

Link Net adapted our marketing strategy during the restrictions to provide us with maximum opportunities to engage with our targeted customer base

Link Net has collaborated with health organizations to arrange community vaccination program, the Company also provide portable internet services within communities including to teachers and students to help build community relationships and goodwill

As of the second quarter, Link Net conducted more than **1k events to support the communities** during the pandemic and to strategically market our services

These strategic marketing effort generated more than 30k leads