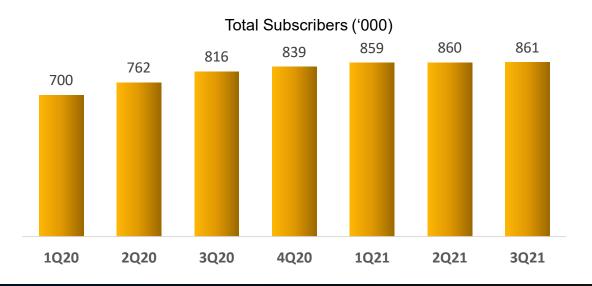

Net Subscriber Addition of **21k** as of 9M21

Total Subscribers of **861k** as of September 2021

**Revenue** increased **1.7%** Quarter on Quarter

**Revenue** grew **11.7%** In 1H21 vs 1H20 Home Passed Addition of 45k Homes Passed in 2Q21

Home Passed Addition of 57k Homes Passed in 3Q21

**Total Home Passed** Of **2.83 million** as of September 2021