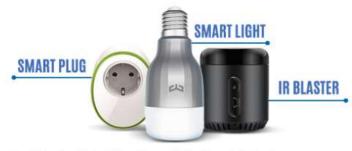

#### **Smart Home Offerings**

SMART HOME CINEMA Paket yang mendukung kenyamanan untuk: • Menduat HomeCinema ungian Anda. • Menyalakan perangkat TV, AC, Audio, Lampu hanya dengan Satu Riik/Perintah Suara. • Memindahkan ke channel favorit secara otomatis. Mengatur suhu ruangan atau warna tune lampu useuai keinginan secara otomatis. Link Net's smart home package, utilize smart bulbs, smart power outlets and infrared blasters, and with the integration to voice assistant, such as Google Assistant, the smart home package can seamlessly control various electronic equipment at home.