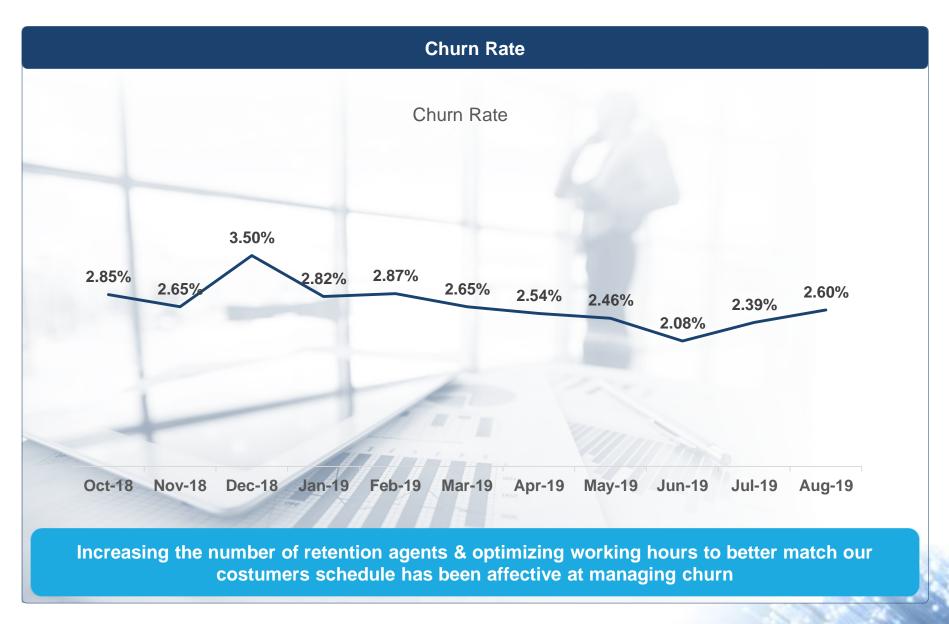

## **Customer Retention**

6

## **Churn Rate**

**ARPU** ('000)

|                  | 2012    | 2013    | 2014    | 2015    | 2016    | 2017    | 2018    | 2019 F  |
|------------------|---------|---------|---------|---------|---------|---------|---------|---------|
|                  |         |         |         |         |         |         |         |         |
| Additional<br>HP | 277,913 | 261,512 | 238,161 | 240,490 | 153,084 | 174,417 | 201,221 | 250,000 |
| Subscribers      |         | 43,064  | 59,248  | 64,742  | 64,158  | 49,124  | 24,549  | 65,000  |