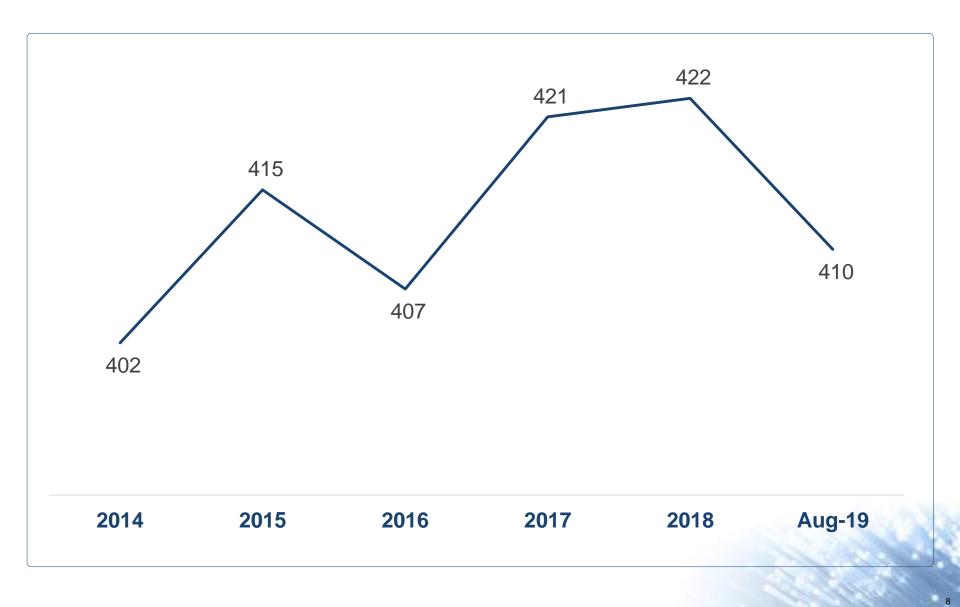

| Operational      | Aug-19 |
|------------------|--------|
| Churn            | 2.6%   |
| Home pass        | 28,032 |
| Net Sub<br>Add   | 9,065  |
| Gross Sub<br>Add | 25,365 |

|      | YTD |
|------|-----|
| ARPU | 410 |

## **Churn Rate**

**ARPU** ('000)

|                  | 2012    | 2013    | 2014    | 2015    | 2016    | 2017    | 2018    | 2019 F  |
|------------------|---------|---------|---------|---------|---------|---------|---------|---------|
|                  |         |         |         |         |         |         |         |         |
| Additional<br>HP | 277,913 | 261,512 | 238,161 | 240,490 | 153,084 | 174,417 | 201,221 | 250,000 |
| Subscribers      |         | 43,064  | 59,248  | 64,742  | 64,158  | 49,124  | 24,549  | 65,000  |