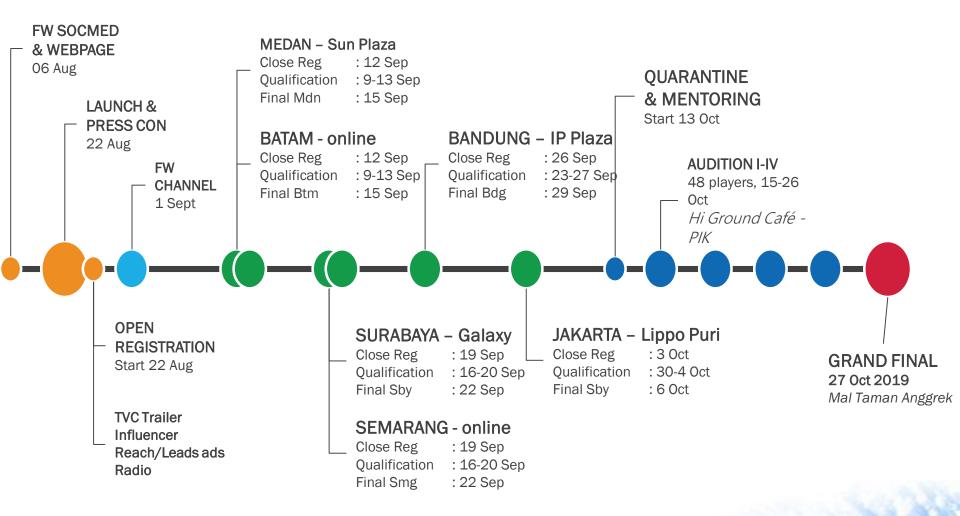

#### **First Warrior Competition**

- Qualification Rounds
  - Medan September 12<sup>th</sup>-15<sup>th</sup> at Sun Plaza
    2,245 Participants (8 Qualified for Finals)
  - Batam September 12<sup>th</sup> -15<sup>th</sup> Online 2,228 Participants (4 Qualified for Finals)
  - Surabaya September 19<sup>th</sup> 22<sup>nd</sup> at Galaxy Mall 1,963 Participants (8 Qualified for Finals)
  - Semarang September 19<sup>th</sup> 22<sup>nd</sup> Online 2,352 Participants (4 Qualified for Finals)

Total to Date: 8,997

 Grand Final – 27<sup>th</sup> October at Mal Tamen Anggrek 48 Finalists from the Qualification Rounds Live Broadcast on First Warrior Channel MVP Grand Prize – 1KWID Climber Renault