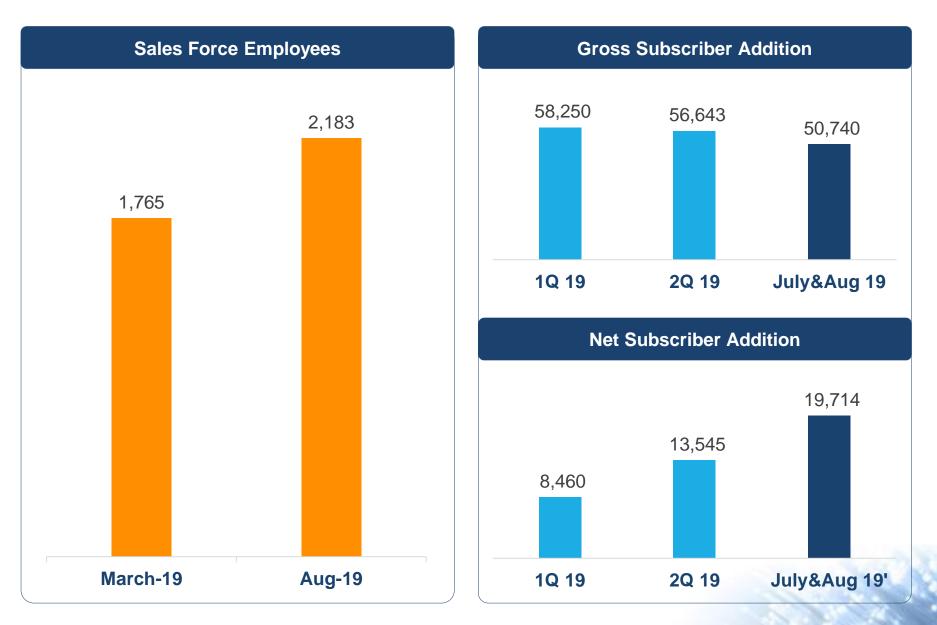

| Operational      | Aug-19 |
|------------------|--------|
| Churn            | 2.6%   |
| Home pass        | 28,032 |
| Net Sub<br>Add   | 9,065  |
| Gross Sub<br>Add | 25,365 |

|      | YTD |
|------|-----|
| ARPU | 410 |

## **Subscriber Additions**

8,460

1Q 19

11