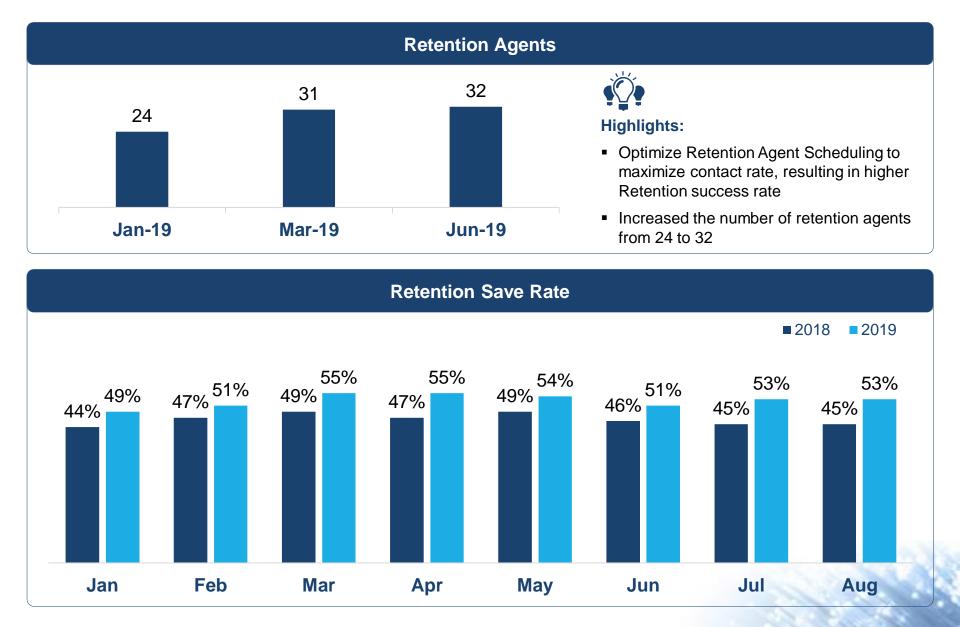

## **Customer Retention**

6

## **Churn Rate**

**ARPU** ('000)

|                  | 2012    | 2013    | 2014    | 2015    | 2016    | 2017    | 2018    | 2019 F  |
|------------------|---------|---------|---------|---------|---------|---------|---------|---------|
|                  |         |         |         |         |         |         |         |         |
| Additional<br>HP | 277,913 | 261,512 | 238,161 | 240,490 | 153,084 | 174,417 | 201,221 | 250,000 |
| Subscribers      |         | 43,064  | 59,248  | 64,742  | 64,158  | 49,124  | 24,549  | 65,000  |