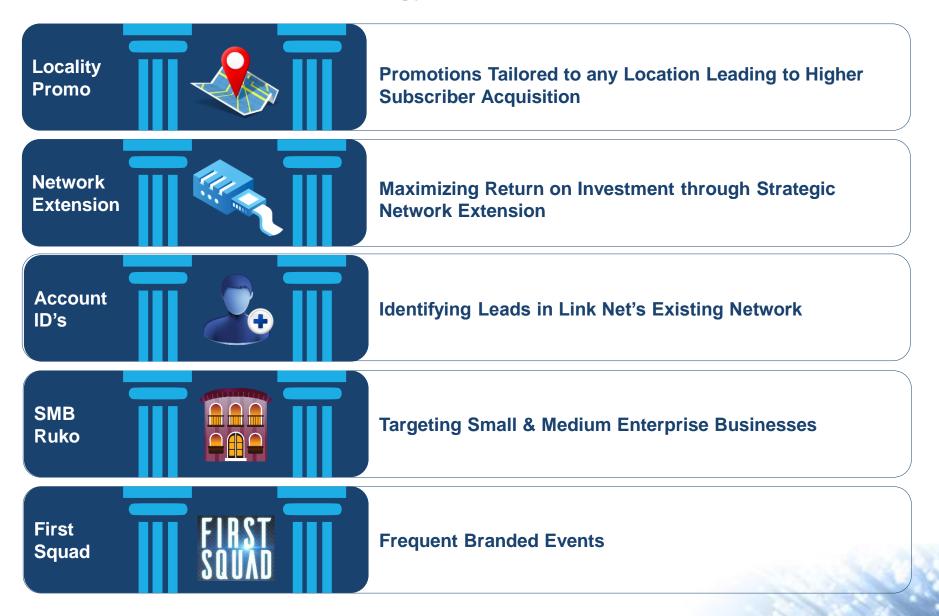

# PT Link Net Tbk

## **Company Presentation**

August 2019 Market Update

Financials & Operational KPI's



August KPI's



2

| Financial | Aug-18 | %Change | Aug-19 |
|-----------|--------|---------|--------|
| Revenue   | 288.6  | 11.1%   | 320.6  |

| Operational      | Aug-19 |
|------------------|--------|
| Churn            | 2.6%   |
| Home pass        | 28,032 |
| Net Sub<br>Add   | 9,065  |
| Gross Sub<br>Add | 25,365 |

|      | YTD |
|------|-----|
| ARPU | 410 |

# **Sales Strategy**



501

11434 63

HELIFTICE

TECHLO

ANALITICS

ACCESS

## **Subscriber Acquisition Strategy**



### **Link**Net

## Link Net – Competitive Advantage



#### Content

- Most Channels & Highest number of HD channels of any provider in Indonesia (179 Channels, 70 HD)
- OTT (beIN, Catchplay, HOOQ, HBO GO) more to come



#### Product

- Digital Set-up Box X1 Providing customers with an interactive smart TV experience
- FMx TV anywhere application allowing our customers to view our channels on the go
- DOCSIS 3.0 providing up to 1Gbps



#### **Quality of Service**

- SLA (3 4 hour to address network issues)
- 24 Hour Call Centers



#### **Superior Network Quality**

- Upgrading & maintaining our network
- Implementation of CNH (Customer Network Health Status), a system that monitors the general health of our Network
- 20 years of Experience in Network Architecture

## **Customer Reten