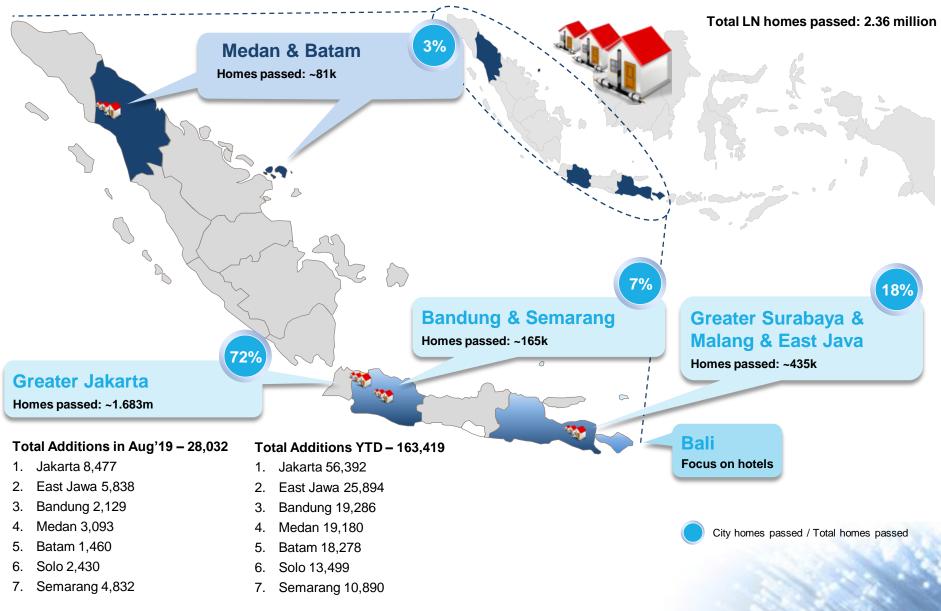

--------|---------|---------|---------|---------|
|                  |         |         |         |         |         |         |         |         |
| Additional<br>HP | 277,913 | 261,512 | 238,161 | 240,490 | 153,084 | 174,417 | 201,221 | 250,000 |
| Subscribers      |         | 43,064  | 59,248  | 64,742  | 64,158  | 49,124  | 24,549  | 65,000  |





## **Subscriber Additions**







8,460

1Q 19

11

# Enterprise Business





## **Beyond Connectivity (Enterprise Solutions)**



- Link Net will now Provide End to End Enterprise Solutions (Beyond Connectivity)
  - Expertise in Network Design, Equipment, Maintenance, Data-Center, Cloud
- Segment Dedicated Sales Teams
  - Product Solutions for every type of Business

# Network Expansion Strategy

**Vet** 

## **Link Net's Footprint**



## Link Net Launches into E-Sports



## First Warrior Launched on 22<sup>nd</sup> August in Plaza Senayan

## **First Warrior Continued**

### **Link**Net



There were **131 participants from 109 media titles (including 7 from bloggers & influencer)** attended the event, including online and TV **Received 124 points of news coverage with a ad value Rp2.3bn** 



Welcome Speech by Victor Indajang, Deputy CEO of PT Link Net Tbk



**Offline Interviews** 



Media Attendance



Launch Ceremony

## First Warrior – (E-Sports)



## **E-Sports in Indonesia**

- Approximately 34 Million Active Gamers in Indonesia. That is 65% of Indonesia Online population.
- Free Fire was #4 in the Top 5 most played Mobile Games
- 1. Creating our own Channel (First Warrior) Launching September
- 2. Creating