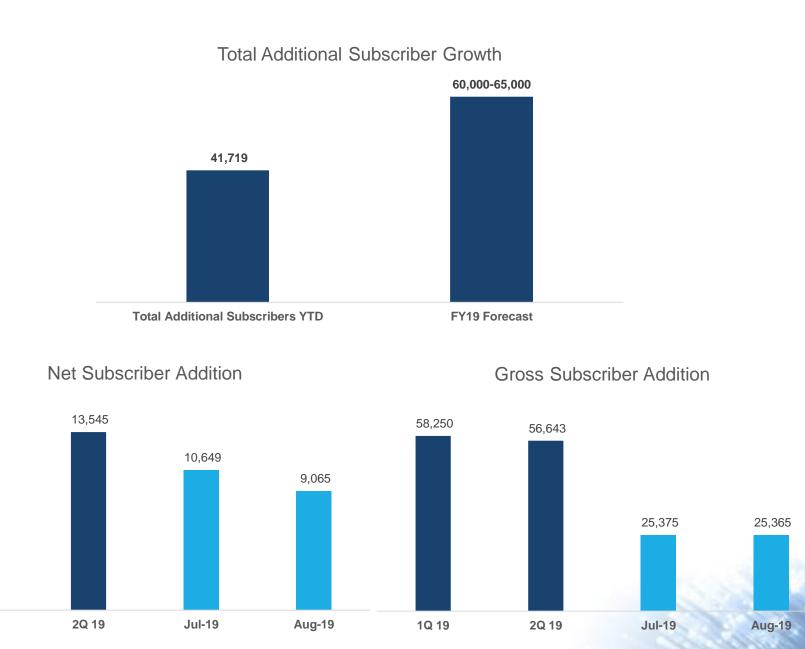

| Operational      | Aug-19 |
|------------------|--------|
| Churn            | 2.6%   |
| Home pass        | 28,032 |
| Net Sub<br>Add   | 9,065  |
| Gross Sub<br>Add | 25,365 |

|      | YTD |
|------|-----|
| ARPU | 410 |

## **Subscriber Additions**

8,460

1Q 19

11