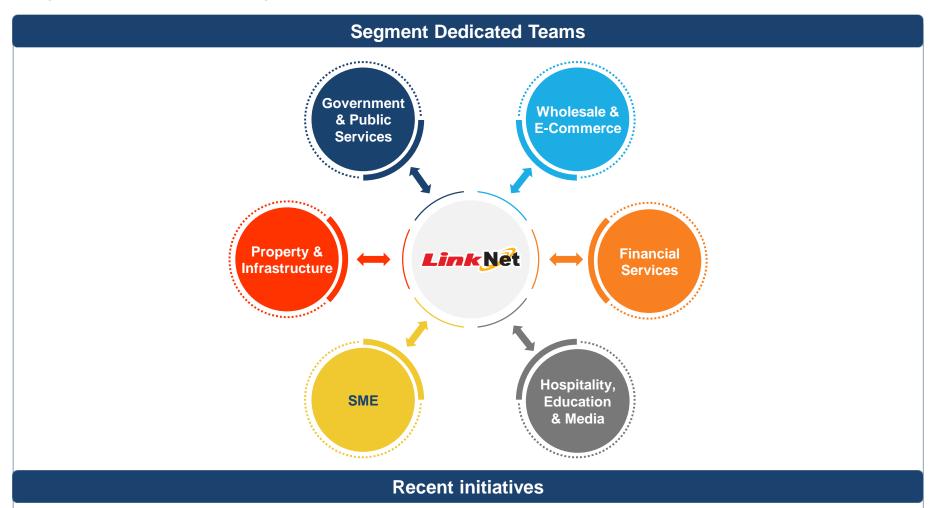

## **Beyond Connectivity (Enterprise Solutions)**

- Link Net will now Provide End to End Enterprise Solutions (Beyond Connectivity)
  - Expertise in Network Design, Equipment, Maintenance, Data-Center, Cloud
- Segment Dedicated Sales Teams
  - Product Solutions for every type of Business