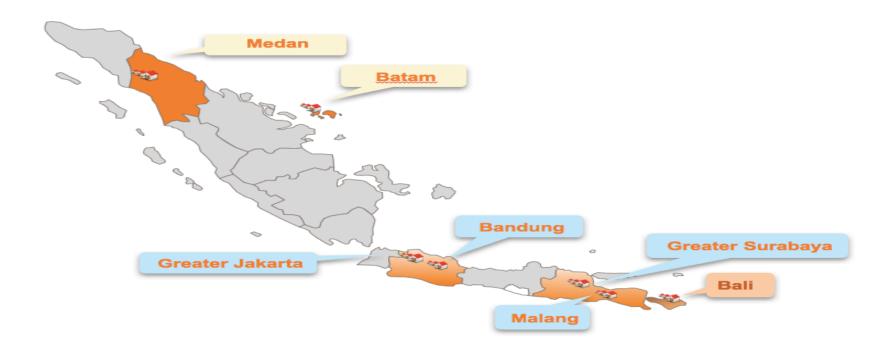

#### **Expansion into Medan and Batam for future growth**

#### 2016 operational key highlights

- V
- Further strengthened growth momentum in most important metropolitan cities
- Added 153 thousand new home passes (Greater Jakarta, Surabaya and Bandung)
- Added **70 thousand** Cable TV, **64 thousand** Internet RGUs (grew **15% yoy**)
- Better customer retention with average monthly churn at 2.2%
- Premium ARPU maintained at IDR 407 thousand
- V