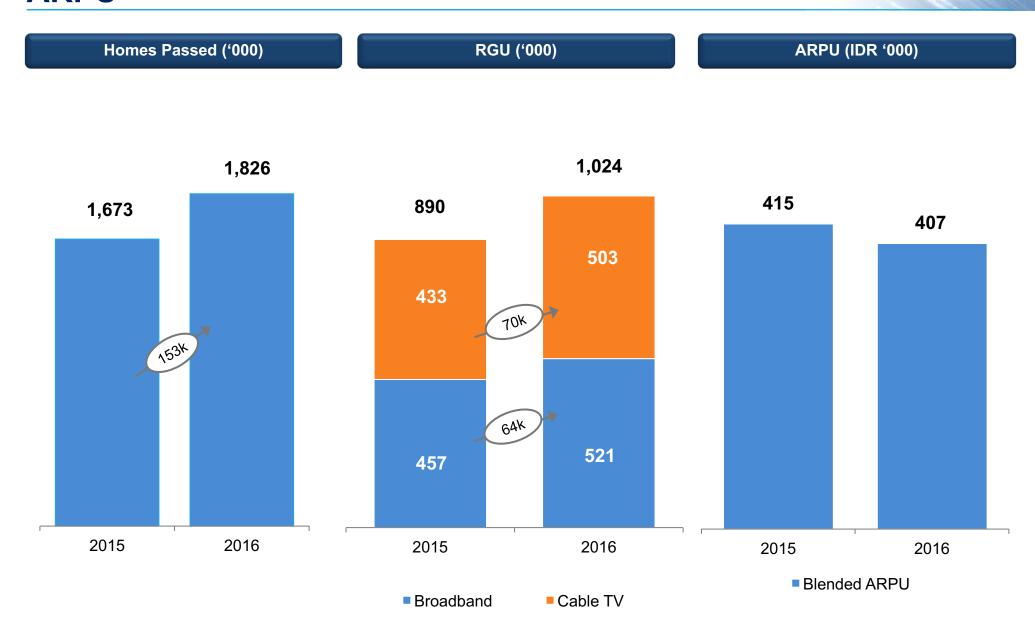

#### 2016 operational key highlights

- V
- Further strengthened growth momentum in most important metropolitan cities
- Added 153 thousand new home passes (Greater Jakarta, Surabaya and Bandung)
- Added **70 thousand** Cable TV, **64 thousand** Internet RGUs (grew **15% yoy**)
- Better customer retention with average monthly churn at 2.2%
- Premium ARPU maintained at IDR 407 thousand
- V

## On track in all business aspects – homes passed, RGU, and ARPU