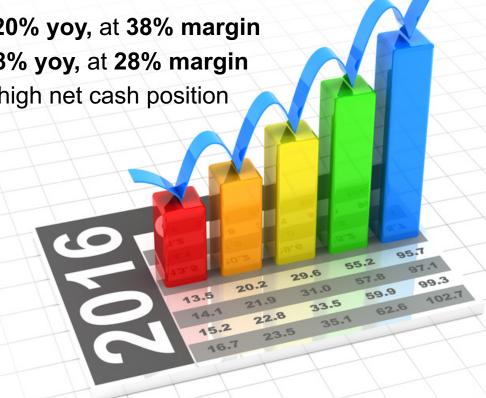

#### 2016 financial key highlights

- Strong financial position and trajectory
  - Revenue closing in to Rp 3 trillion, up 15% yoy
  - Enterprise business contributed 16% of total revenue

- Operating Profit at Rp 1.122 billion, up 20% yoy, at 38% margin

Net profit booked at Rp 819 billion, up 28% yoy, at 28% margin

- Strategic CAPEX investment with record high net cash position