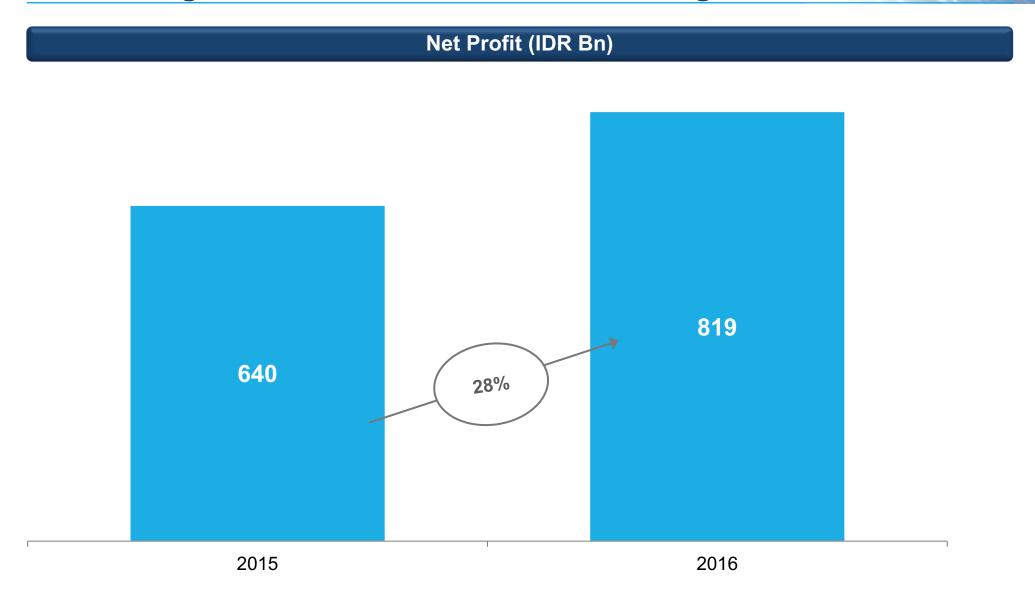

Net profit booked at Rp 819 billion, up 28% yoy, at 28% margin

- Strategic CAPEX investment with record high net cash position

## **Net Profit growth on scale and cost advantages**